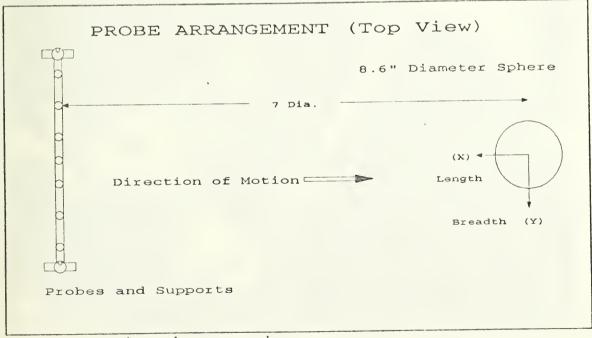

first was to investigate the effectiveness of mapping the flow field in the far field wake using hot film probes in a towing tank. The second was to study the effect of the free surface in the development of a turbulent wake.

Data were collected at the U.S. Naval Academy's (USNA) Hydromechanics

Laboratory and also MIT's Ship Model Towing Tank. Comparing the results between
these two facilities will demonstrate how the unique characteristics of each facility
influence the method of data collection and processing.

### 2.1 Equipment Setup

The equipment arrangement used to measure the wake profiles is shown in figures 2.1, 2.2, and 2.3. Photos of the setup are shown in figures 2.4, 2.5, and 2.6.



Figure 2.1 Experimental setup, side view.





Figure 2.2 Experimental setup, front view.



Figure 2.3 Experimental setup, top view.





Figure 2.4 Top view of sphere and probes at USNA.





Figure 2.5 Anemometer and probe setup at USNA.



Figure 2.6 Underwater view of probes and sphere.

D M

The wake behind a sphere at constant velocity in a homogenous fluid is symmetric about the centerline. This symmetry was used to check the reliability of measurements obtained using hot film probes. The model was a standard 10 pin bowling ball. This sphere is smooth, manufactured to close tolerances and easily purchased. It's size of 8.6" in diameter allowed measurements to be taken at a Froude number below 0.2 and a Reynolds number above 10<sup>4</sup> (based on the diameter of the sphere) within the speed range of the towing tank. Thus, the Froude number is low, consistent with most